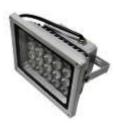

## **Optolite-01 LED Floodlights**

Optolite01 floodlights from Magnatech LED use high power chips and are an ideal alternative to halogen, sodium and metal halide floodlights.

Power rating ranges from 6W to 50W watts offering considerable energy saving compared to their conventional counterparts and with a life expectancy in excess of 35,000 hours are practically maintenance free.

Powers of up to 1000W are available in our other ranges of floodlights.

6W

15W

20W

30W

50W

| Model | Power | CRI | Efficiency | Beam     |
|-------|-------|-----|------------|----------|
| FL01  | 6W    | >70 | 100Lm/W    | 80°-120° |
| FL01  | 15W   | >70 | 100Lm/W    | 80°-120° |
| FL01  | 20W   | >70 | 100Lm/W    | 80°-120° |
| FL01  | 30W   | >70 | 100Lm/W    | 80°-120° |
| FL01  | 40W   | >70 | 100Lm/W    | 80°-120° |
| FL01  | 50W   | >70 | 100Lm/W    | 80°-120° |