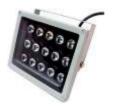

## **Optolite-01 LED Floodlights**

Optolite01 floodlights from Magnatech LED use high power chips and are an ideal alternative to halogen, sodium and metal halide floodlights.

Power rating ranges from 6W to 50W watts offering considerable energy saving compared to their conventional counterparts and with a life expectancy in excess of 35,000 hours are practically maintenance free.

Powers of up to 1000W are available in our other ranges of floodlights.

6W

15W

20W

30W

50W

| Model | Power | CRI | Efficiency | Beam     |
|-------|-------|-----|------------|----------|
| FL01  | 6W    | >70 | 100Lm/W    | 80°-120° |
| FL01  | 15W   | >70 | 100Lm/W    | 80°-120° |
| FL01  | 20W   | >70 | 100Lm/W    | 80°-120° |
| FL01  | 30W   | >70 | 100Lm/W    | 80°-120° |
| FL01  | 40W   | >70 | 100Lm/W    | 80°-120° |
| FL01  | 50W   | >70 | 100Lm/W    | 80°-120° |