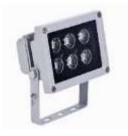

## **Optolite-01 LED Floodlights**

Optolite01 floodlights from Magnatech LED use high power chips and are an ideal alternative to halogen, sodium and metal halide floodlights.

Power rating ranges from 6W to 50W watts offering considerable energy saving compared to their conventional counterparts and with a life expectancy in excess of 35,000 hours are practically maintenance free.

Powers of up to 1000W are available in our other ranges of floodlights.

6W

15W

20W

30W

50W

| Model | Power | CRI | Efficiency | Beam     |
|-------|-------|-----|------------|----------|
| FL01  | 6W    | >70 | 100Lm/W    | 80°-120° |
| FL01  | 15W   | >70 | 100Lm/W    | 80°-120° |
| FL01  | 20W   | >70 | 100Lm/W    | 80°-120° |
| FL01  | 30W   | >70 | 100Lm/W    | 80°-120° |
| FL01  | 40W   | >70 | 100Lm/W    | 80°-120° |
| FL01  | 50W   | >70 | 100Lm/W    | 80°-120° |