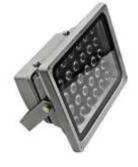

## **Optolite-01 LED Floodlights**

Optolite01 floodlights from Magnatech LED use high power chips and are an ideal alternative to halogen, sodium and metal halide floodlights.

Power rating ranges from 6W to 50W watts offering considerable energy saving compared to their conventional counterparts and with a life expectancy in excess of 35,000 hours are practically maintenance free.

Powers of up to 1000W are available in our other ranges of floodlights.

6W

15W

20W

30W

50W

| Model | Power | CRI | Efficiency | Beam     |
|-------|-------|-----|------------|----------|
| FL01  | 6W    | >70 | 100Lm/W    | 80°-120° |
| FL01  | 15W   | >70 | 100Lm/W    | 80°-120° |
| FL01  | 20W   | >70 | 100Lm/W    | 80°-120° |
| FL01  | 30W   | >70 | 100Lm/W    | 80°-120° |
| FL01  | 40W   | >70 | 100Lm/W    | 80°-120° |
| FL01  | 50W   | >70 | 100Lm/W    | 80°-120° |