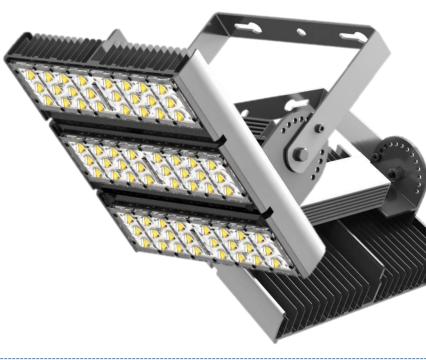

# Optolite Prime®

Description

Optolight Prime floodlights from Magnatech LED are an ideal alternative to halogen, sodium and metal halide floodlights.

The stylish, slim and lightweight design is IP65 rated and ideal for both indoor and outdoor use.

Power rating ranges from 60W to 180 watts offering considerable energy saving compared to their conventional counterparts and with a life expectancy in excess of 35,000 hours are practically maintenance free.

With a simple-to-change lens the Optolite Prime is available with beam angles of 15°, 25°, 40°, 60° and 120° this allowing for a variety of applications from advertising boards and hi-bay lighting to tunnel lighting and car parks.