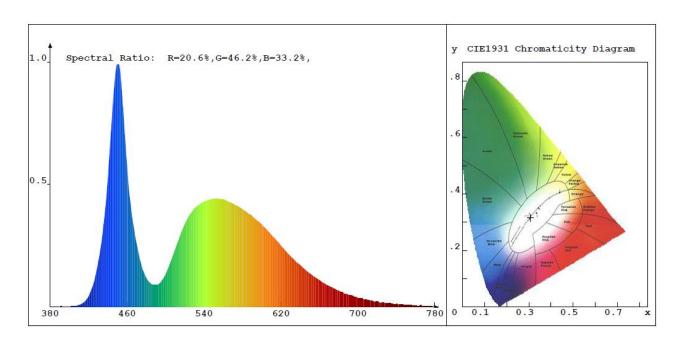

As with all Magnatech LED lighting products, the lamps emit no UV light, contain no harmful metals such as mercury and are more than 95% recyclable.