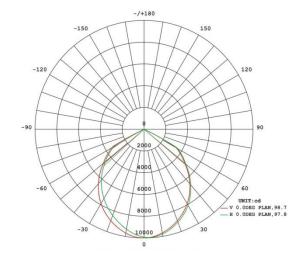

With a simple-to-change lens the Optolite Prime is available with beam angles of 15°, 25°, 40°, 60° and 120° this allowing for a variety of applications from advertising boards and hi-bay lighting to tunnel lighting and car parks.

## Optolite Prime-180W

| Power | Light Output | Angle | CRI | IP   | Voltage | Color |
|-------|--------------|-------|-----|------|---------|-------|
| 60W   | 6600Lm ±10%  | 120°  | >70 | IP65 | 85-265V | All   |
| 90W   | 9900Lm ±10%  | 120°  | >70 | IP65 | 85-265V | All   |
| 120W  | 13200Lm ±10% | 120°  | >70 | IP65 | 85-265V | All   |
| 180W  | 19800Lm ±10% | 120°  | >70 | IP65 | 85-265V | All   |