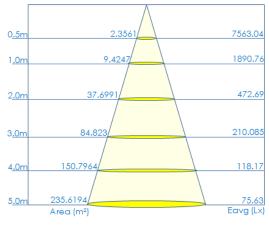

## Optolite Prime-180W

| Power | Light Output | Angle | CRI | IP   | Voltage | Color |
|-------|--------------|-------|-----|------|---------|-------|
| 60W   | 6600Lm ±10%  | 120°  | >70 | IP65 | 85-265V | All   |
| 90W   | 9900Lm ±10%  | 120°  | >70 | IP65 | 85-265V | All   |
| 120W  | 13200Lm ±10% | 120°  | >70 | IP65 | 85-265V | All   |
| 180W  | 19800Lm ±10% | 120°  | >70 | IP65 | 85-265V | All   |