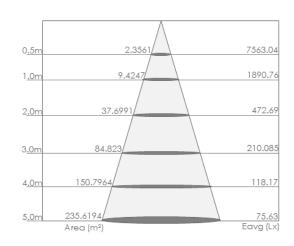

## **Technical**specifications

**Optolite Pro** 

| o promo i ro   |                                                                            |             |             |
|----------------|----------------------------------------------------------------------------|-------------|-------------|
| Power          | 150W                                                                       | 210W        | 320W        |
| Output (Lm)    | 15000Lm                                                                    | 21000Lm     | 32000Lm     |
| Dimension (mm) | 600x285x113                                                                | 760x285x113 | 920x285x113 |
| Beam Angle     | 120°                                                                       |             |             |
| CRI            | >70                                                                        |             |             |
| IP Grade       | IP65                                                                       |             |             |
| Temp Range     | -30/+50°C                                                                  |             |             |
| Power Supply   | 85-265V AC 50/60Hz                                                         |             |             |
| Colours (cc)   | Warm White(2700-3300k); Daylight white(4500-5500k); Cool White(6000-6500k) |             |             |
| Options        | Dimmable                                                                   |             |             |