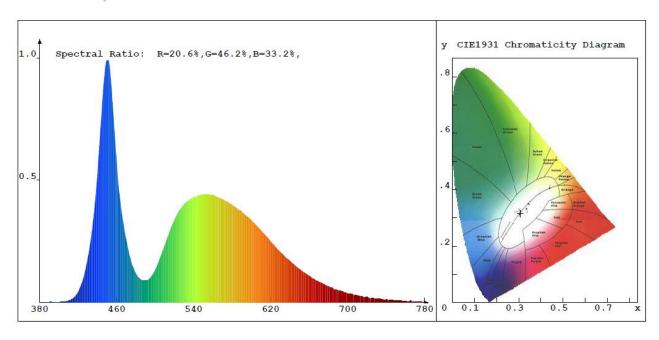

## **Technical**specifications

**Optolite Pro** 

| o promo i ro   |                                                                            |             |             |
|----------------|----------------------------------------------------------------------------|-------------|-------------|
| Power          | 150W                                                                       | 210W        | 320W        |
| Output (Lm)    | 15000Lm                                                                    | 21000Lm     | 32000Lm     |
| Dimension (mm) | 600x285x113                                                                | 760x285x113 | 920x285x113 |
| Beam Angle     | 120°                                                                       |             |             |
| CRI            | >70                                                                        |             |             |
| IP Grade       | IP65                                                                       |             |             |
| Temp Range     | -30/+50°C                                                                  |             |             |
| Power Supply   | 85-265V AC 50/60Hz                                                         |             |             |
| Colours (cc)   | Warm White(2700-3300k); Daylight white(4500-5500k); Cool White(6000-6500k) |             |             |
| Options        | Dimmable                                                                   |             |             |