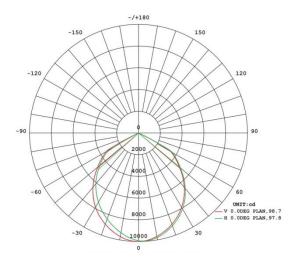

## **Technical**specifications

**Optolite Pro** 

| o promo i ro   |                                                                            |             |             |
|----------------|----------------------------------------------------------------------------|-------------|-------------|
| Power          | 150W                                                                       | 210W        | 320W        |
| Output (Lm)    | 15000Lm                                                                    | 21000Lm     | 32000Lm     |
| Dimension (mm) | 600x285x113                                                                | 760x285x113 | 920x285x113 |
| Beam Angle     | 120°                                                                       |             |             |
| CRI            | >70                                                                        |             |             |
| IP Grade       | IP65                                                                       |             |             |
| Temp Range     | -30/+50°C                                                                  |             |             |
| Power Supply   | 85-265V AC 50/60Hz                                                         |             |             |
| Colours (cc)   | Warm White(2700-3300k); Daylight white(4500-5500k); Cool White(6000-6500k) |             |             |
| Options        | Dimmable                                                                   |             |             |