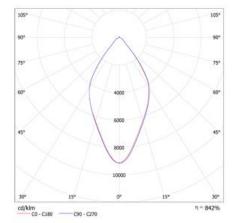

## Technical Specifications

| Power | Brightness    | Beam Angle | CRI | IP Grade | Color |
|-------|---------------|------------|-----|----------|-------|
| 80W   | 6.800Lm ±10%  | 120°       | >80 | IP67     | All   |
| 100W  | 9.300Lm ±10%  | 120°       | >80 | IP67     | All   |
| 185W  | 16.650Lm ±10% | 120°       | >80 | IP67     | All   |