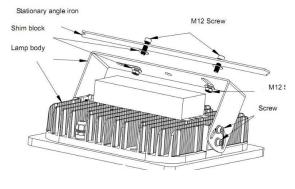

#### **Avantages**

- 🔭 Adapted to high risk area ;
- 🔭 Resistant to shock and vibration ;
- 🔭 No glare or Ultraviolet radiation;
- 🔭 Up to 80% energy saving ;
- 🔭 Ideal for replacing a metal halide lamp