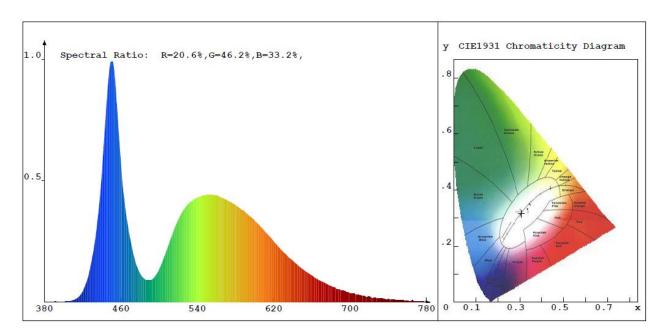

## Technical Specifications

| Power | Brightness    | Beam Angle | CRI | IP Grade | Color |
|-------|---------------|------------|-----|----------|-------|
| 80W   | 6.800Lm ±10%  | 120°       | >80 | IP67     | All   |
| 100W  | 9.300Lm ±10%  | 120°       | >80 | IP67     | All   |
| 185W  | 16.650Lm ±10% | 120°       | >80 | IP67     | All   |