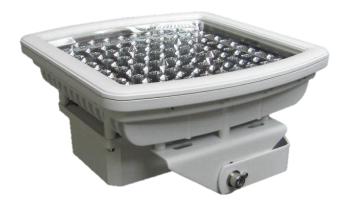

## Description

The **Optolite eX-1**® was designed to replace all filling stations as well as any application requiring high light intensity with explosion proof fitting.

This extremely powerful canopy light is a major improvement over conventional systems since the operator can choose the color temperature and the power of luminous flux.

### Applications

- 📡 Filling Station
- 🔭 Large indoor area
- 🔭 Industrial area
- 📡 Outdoor Area

Calle Porcel N°214, Urb. María Isabel, Arequipa - Arequipa | Perú Tel.: (054) 507474 | RPC 987090104 | RPM #958343859 E-mail: ventas@energiainnovadora.com | **www.energiainnovadora.com** 